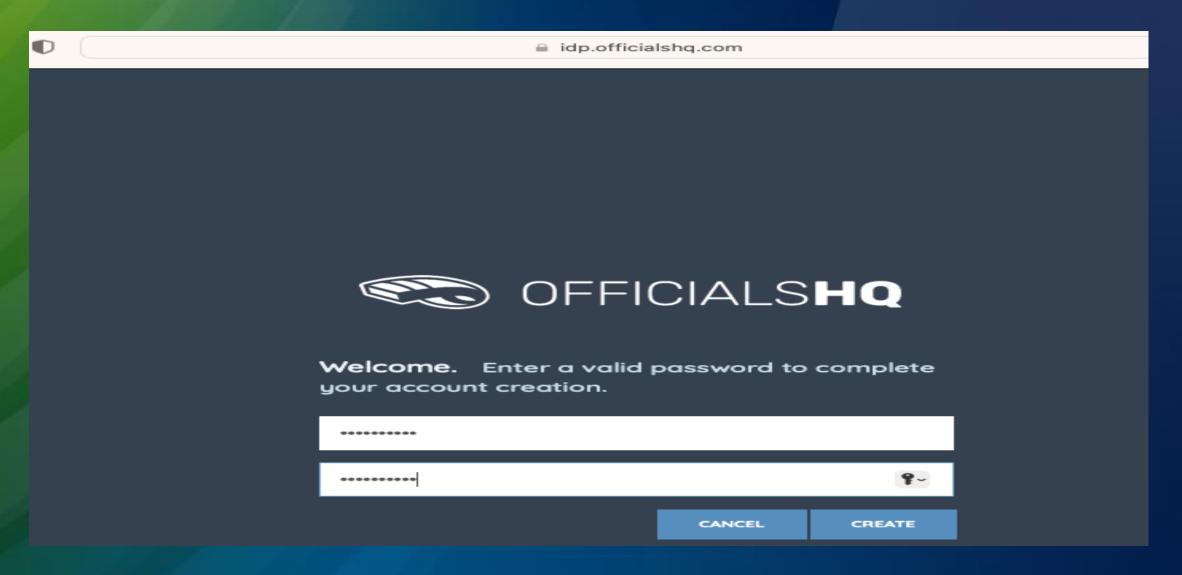

Type in the password that you want to set for your Officials HQ account and then click "Create" as per below.

Start the browser and login to <a href="https://app.officialshq.com">https://app.officialshq.com</a> and enter your username & password as shown below