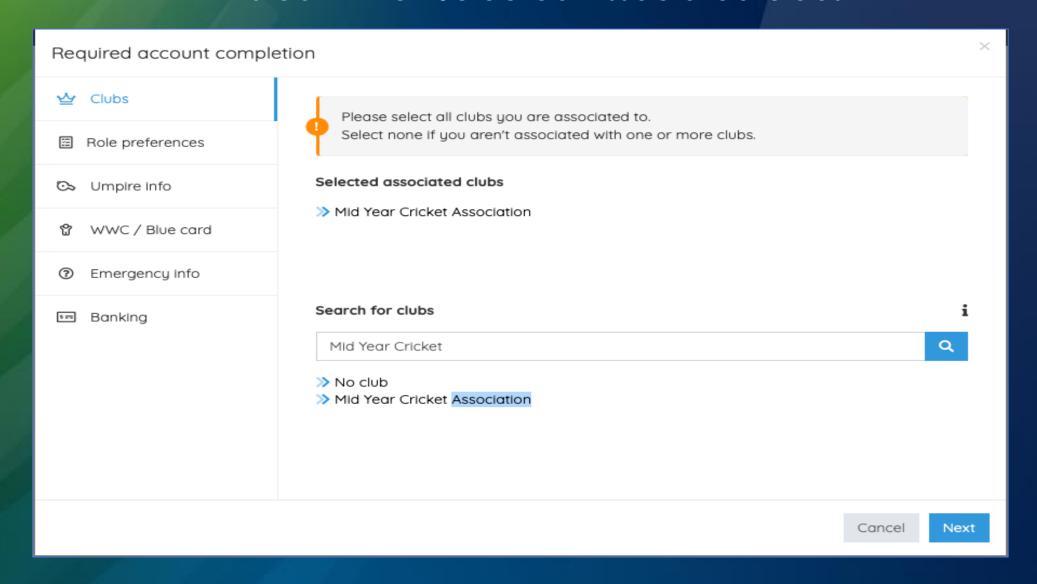

## Double Click on "Your Respective Association" on the clubs page for it to be listed in the "Selected Associated clubs"