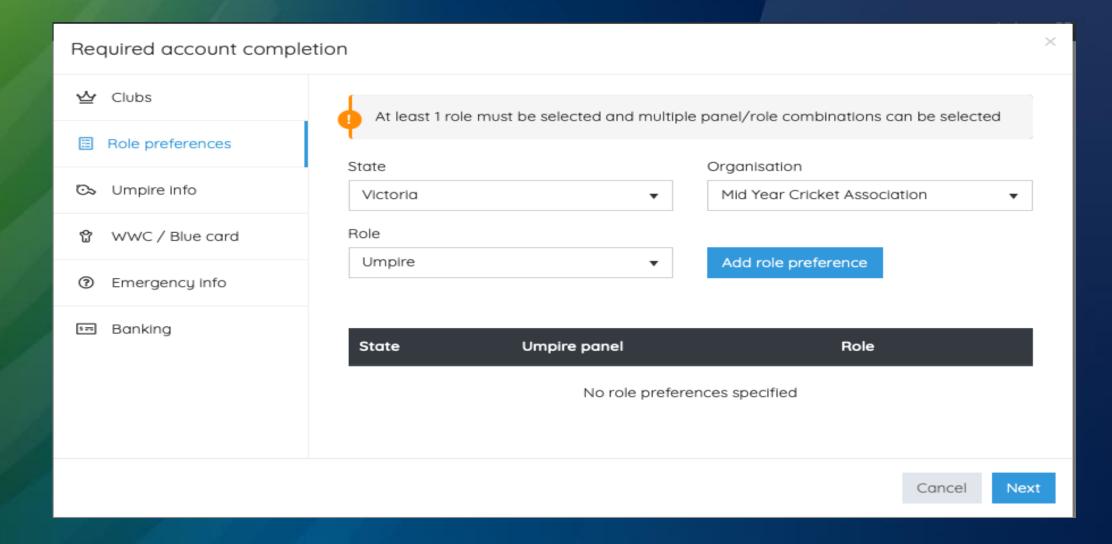

# On the Roles preferences page, select the options as shown on the page below:

## Click on "Add Role Preference" to be added as Umpire for your association as shown below"