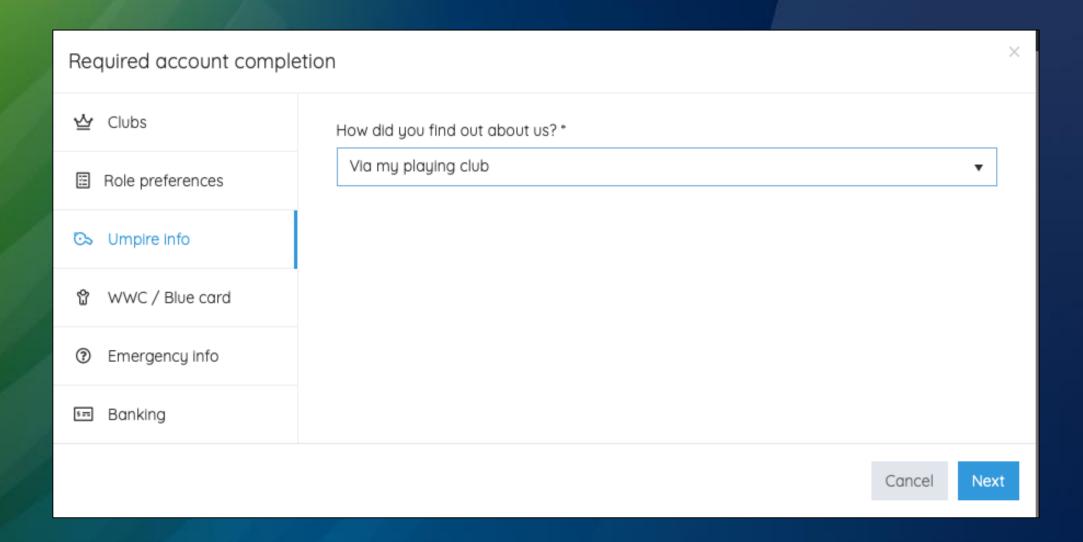

ur Officials HQ account and then click "Create" as per below.



Start the browser and login to <a href="https://app.officialshq.com">https://app.officialshq.com</a> and enter your username & password as shown below



Welcome. Please login.

matchofficials@cricketvictoria.com.au

•••••

LOGIN

**FORGOT PASSWORD** 

2021 © OfficialsHQ powered by RefAssist.

### Once logged in, Search for your respective association and click on search



## Double Click on "Your Respective Association" on the clubs page for it to be listed in the "Selected Associated clubs"



# On the Roles preferences page, select the options as shown on the page below:



## Click on "Add Role Preference" to be added as Umpire for your association as shown below"



## Select the appropriate reason under "Umpire Info"



### Enter your details of WWC (Working with Children Check) on the page below



### Enter the details of your emergency contact on the page below



# On the Banking Page, enter your banking details, this may be used by Association(s) to pay for your officiated games directly in your bank account.



### Click on "I agree" to complete the registration steps



Once you have completed the registration process, close the browser and start again to login using your username & password. Please use the following URL to login: <a href="https://app.officialshq.com">https://app.officialshq.com</a> After Logging on to Officials HQ page, please Click on "Hamburger" sign as shown below and then click on "Communication Platform"





## Officials HQ

Thank You