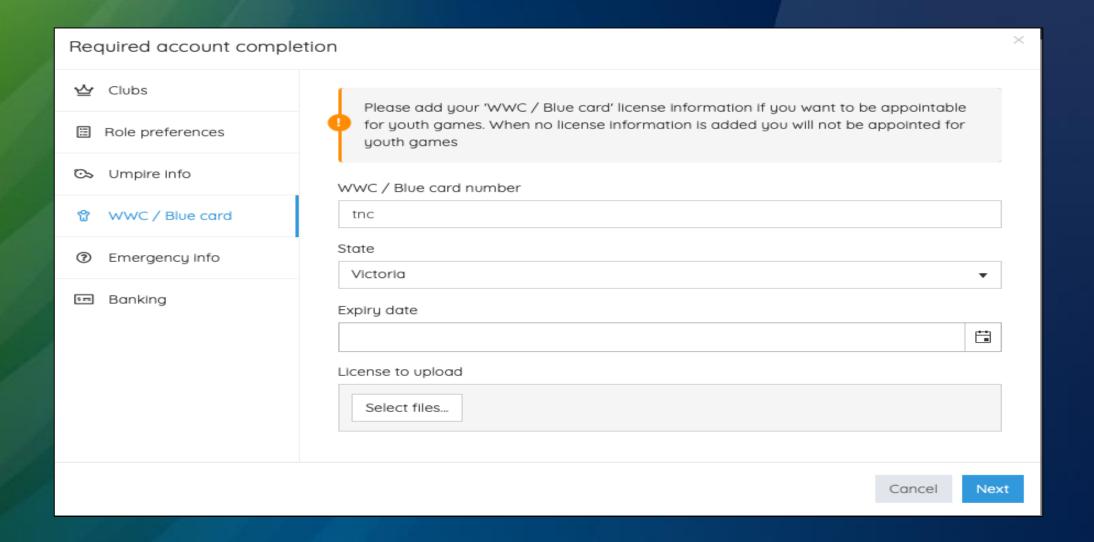

r and login to <a href="https://app.officialshq.com">https://app.officialshq.com</a> and enter your username & password as shown below



Welcome. Please login.

matchofficials@cricketvictoria.com.au

•••••

LOGIN

**FORGOT PASSWORD** 

2021 © OfficialsHQ powered by RefAssist.

### Once logged in, Search for your respective association and click on search



## Double Click on "Your Respective Association" on the clubs page for it to be listed in the "Selected Associated clubs"



# On the Roles preferences page, select the options as shown on the page below:



## Click on "Add Role Preference" to be added as Umpire for your association as shown below"



## Select the appropriate reason under "Umpire Info"



### Enter your details of WWC (Working with Children Check) on the page below



### Enter the details of your emergency contact on the page below



# On the Banking Page, enter your banking details, this may be used by Association(s) to pay for your officiated games directly in your bank account.



### Click on "I agree" to complete the registration steps



Once you have completed the registration process, close the browser and start again to login using your username & password. Please use the following URL to login: <a href="https://app.officialshq.com">https://app.officialshq.com</a> After Logging on to Officials HQ page, please Click on "Hamburger" sign as shown below and then click on "Communication Platform"





## Officials HQ

Thank You