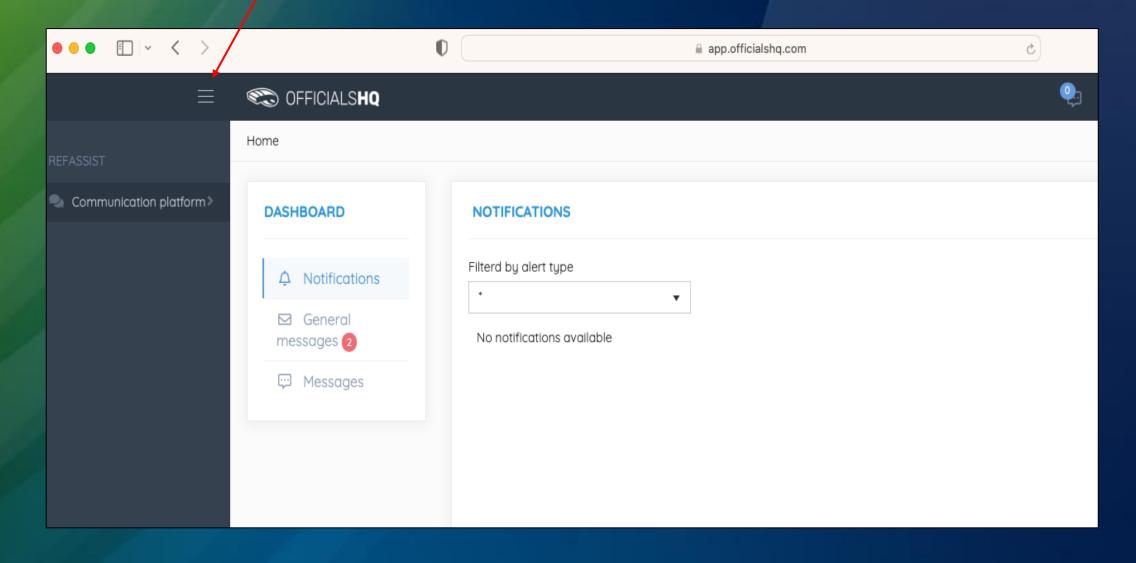

### Click on "I agree" to complete the registration steps

Once you have completed the registration process, close the browser and start again to login using your username & password. Please use the following URL to login: <a href="https://app.officialshq.com">https://app.officialshq.com</a> After Logging on to Officials HQ page, please Click on "Hamburger" sign as shown below and then click on "Communication Platform"