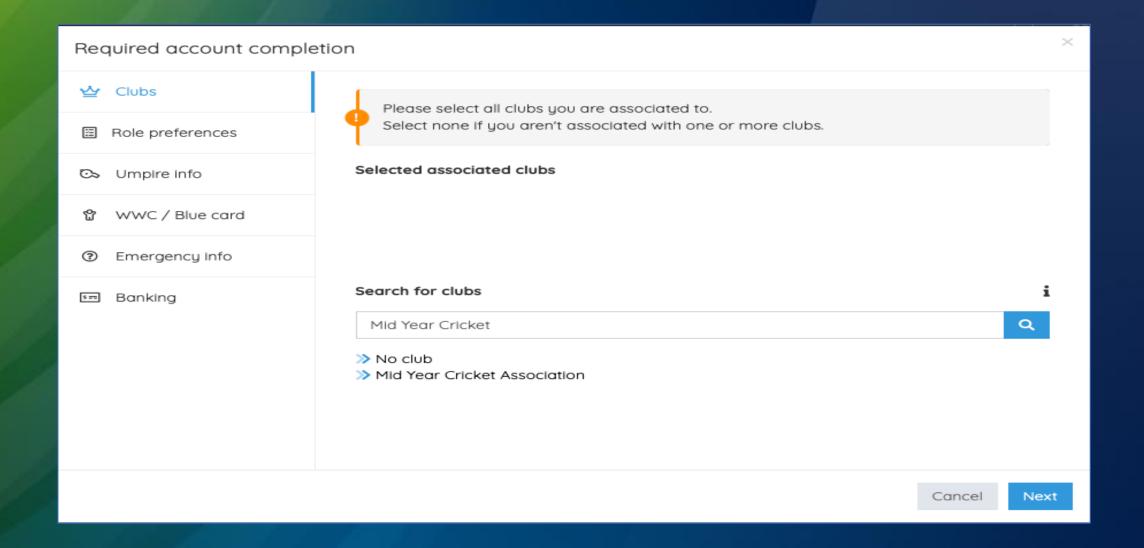

|
| Stay Connected With <u>OfficialsHQ</u> !                                             |
|                                                                                      |
| Copyright © 2020 <u>Movetex</u> , All rights reserved.                               |

Type in the password that you want to set for your Officials HQ account and then click "Create" as per below.



Start the browser and login to <a href="https://app.officialshq.com">https://app.officialshq.com</a> and enter your username & password as shown below



Welcome. Please login.

matchofficials@cricketvictoria.com.au

•••••

LOGIN

**FORGOT PASSWORD** 

2021 © OfficialsHQ powered by RefAssist.

### Once logged in, Search for your respective association and click on search



## Double Click on "Your Respective Association" on the clubs page for it to be listed in the "Selected Associated clubs"



# On the Roles preferences page, select the options as shown on the page below:



## Click on "Add Role Preference" to be added as Umpire for your association as shown below"



## Select the appropriate reason under "Umpire Info"



### Enter your details of WWC (Working with Children Check) on the page below



### Enter the details of your emergency contact on the page below



# On the Banking Page, enter your banking details, this may be used by Association(s) to pay for your officiated games directly in your bank account.



### Click on "I agree" to complete the registration steps



Once you have completed the registration process, close the browser and st