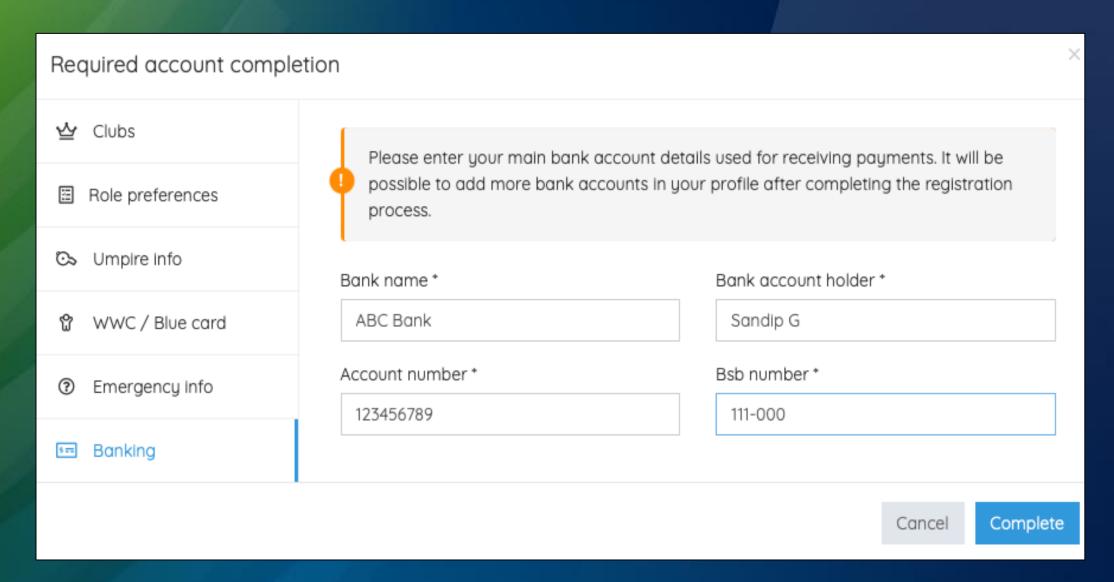

# On the Banking Page, enter your banking details, this may be used by Association(s) to pay for your officiated games directly in your bank account.