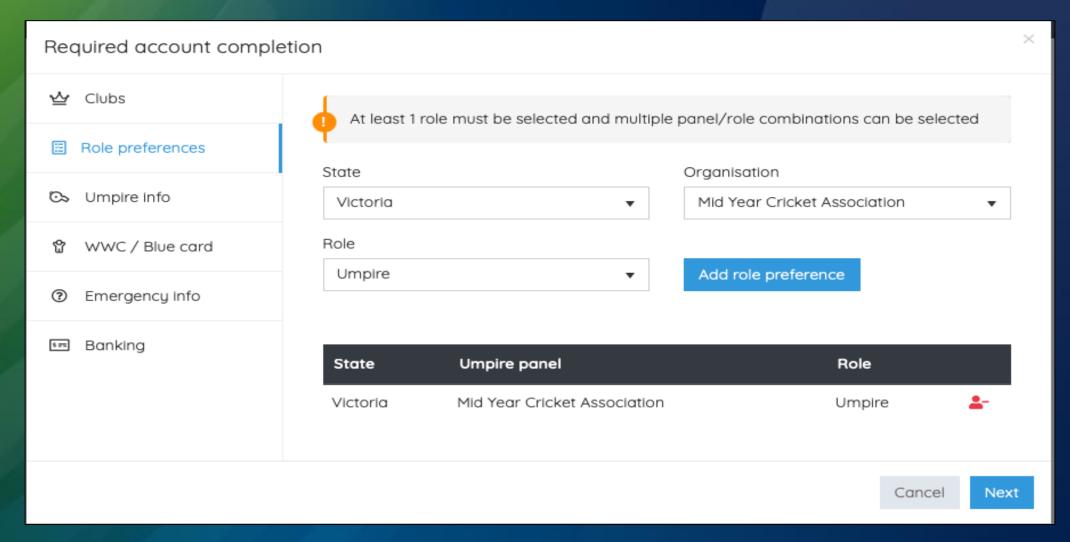

# On the Roles preferences page, select the options as shown on the page below:

## Click on "Add Role Preference" to be added as Umpire for your association as shown below"