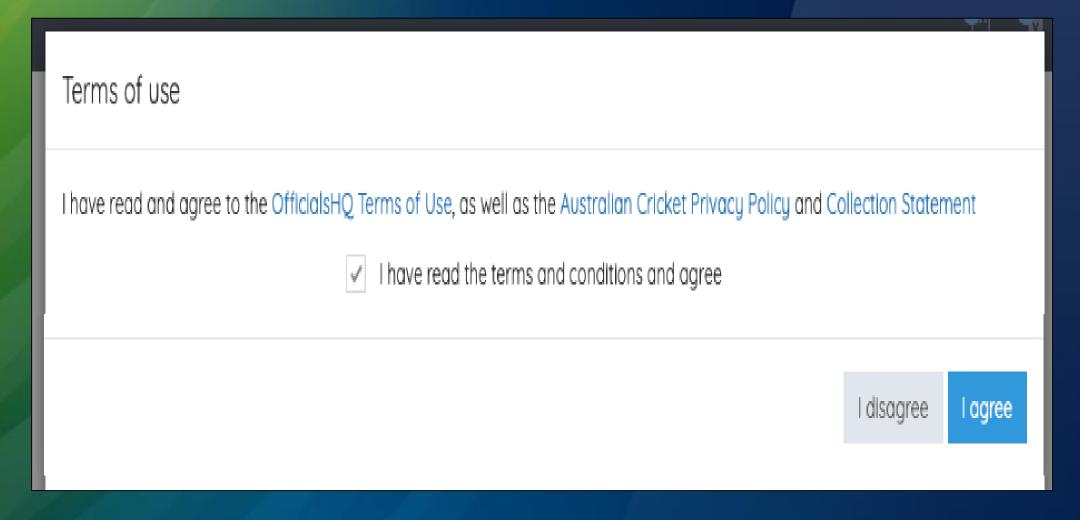

### Click on "I agree" to complete the registration steps

Once you have completed the registration process, close the browser and start again to login using your username & password. Please use the following URL to login: <a href="https://app.officialshq.com">https://app.officialshq.com</a> After Logging on to Officials HQ page, please Click on "Hamburger" sign as shown below and then click on "Communication Platform"