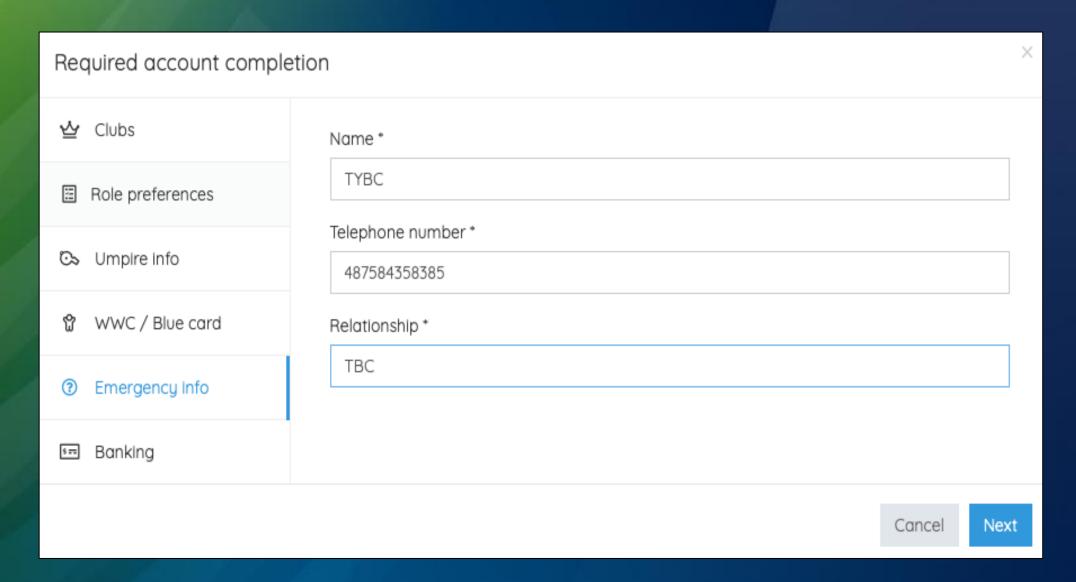

cialshq.com</a> and enter your username & password as shown below



Welcome. Please login.

matchofficials@cricketvictoria.com.au

•••••

LOGIN

**FORGOT PASSWORD** 

2021 © OfficialsHQ powered by RefAssist.

### Once logged in, Search for your respective association and click on search



## Double Click on "Your Respective Association" on the clubs page for it to be listed in the "Selected Associated clubs"



# On the Roles preferences page, select the options as shown on the page below:



## Click on "Add Role Preference" to be added as Umpire for your association as shown below"



## Select the appropriate reason under "Umpire Info"



### Enter your details of WWC (Working with Children Check) on the page below



### Enter the details of your emergency contact on the page below



# On the Banking Page, enter your banking details, this may be used by Association(s) to pay for your officiated games directly in your bank account.



### Click on "I agree" to complete the registration steps



Once you have completed the registration process, close the browser and start again to login using your username & password. Please use the following URL to login: <a href="https://app.officialshq.com">https://app.officialshq.com</a> After Logging on to Officials HQ page, please Click on "Hamburger" sign as shown below and then click on "Communication Platform"





## Officials HQ

Thank You